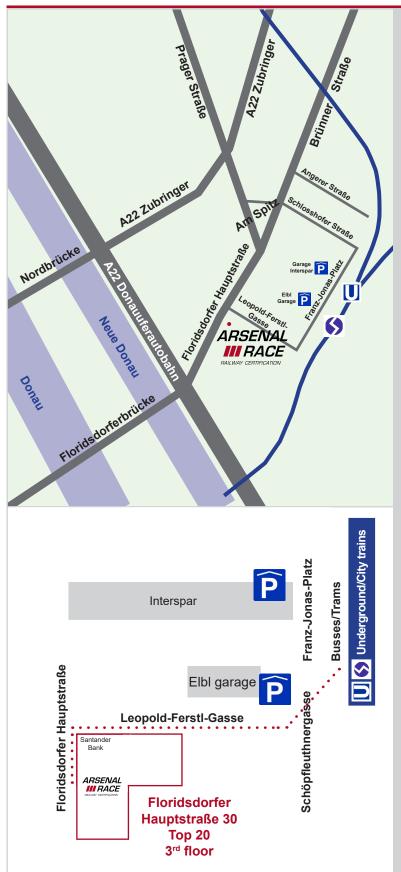

# How to find us:

# By car:

coming from the A22:

Leave the highway at exit "Floridsdorfer Brücke", direction Floridsdorf. We are located at the corner of Floridsdorfer Hauptstraße / Leopold-Ferstl-Gasse.

### coming from Nordbrücke:

In direction Brno take exit "Prager Straße", direction Floridsdorf. Remain on Prager Straße until the 2nd traffic light, then turn left to Am Spitz. Turn right at the next traffic light to Floridsdorfer Hauptstraße, we are located at the corner of Leopold-Ferstl-Gasse.

## Parking:

Floridsdorfer Hauptstraße as well as side roads are short-stay parking zones for max. 2 hours, requiring a parking ticket. Sales points are tobacco shops, petrol stations, post offices, Wiener Linien ticket machines. Tickets must be completely filled out and placed visibly behind the windscreen.

Interspar garage (Franz-Jonas-Platz 6): 2 hours free parking on presentation of a receipt. Otherwise  $\in$  2,00 per hour and  $\in$  2,50 from the 4th hour.

Elbl garage (Franz-Jonas-Platz 3): First hour  $\in$  3,00, every further half-hour  $\in$  1,50

#### By public transport:

We are directly located at Floridsdorf station.

### The following lines stop here:

City trains (S1, S2, S3, S4, S7) Underground (U6) Trams (25, 26, 30, 31) Busses (28A, 29A, 33A, 34A) Local trains and busses

You can find us at the corner of Leopold-Ferstl-Gasse / Floridsdorfer Hauptstraße. Take a short walk as described in the map.